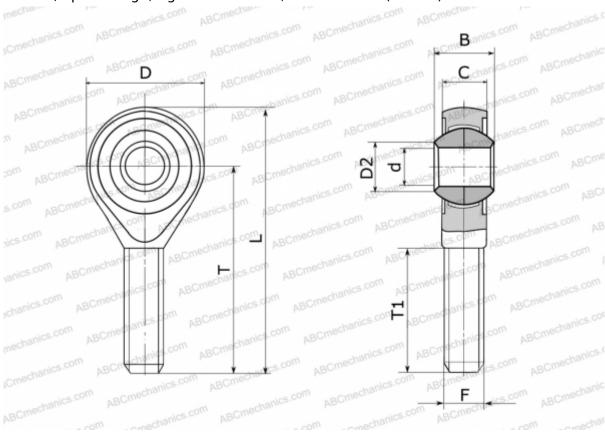

## **Technical specification**

| $\mathbf{r}$       | IRЛ  | чc | ın | NIC   | ММ      |
|--------------------|------|----|----|-------|---------|
| $\boldsymbol{\nu}$ | IIVI | VЭ | ıv | IV J. | 141 141 |

| Difference of the contract of |        |
|-------------------------------------------------------------------------------------------------------------------------------------------------------------------------------------------------------------------------------------------------------------------------------------------------------------------------------------------------------------------------------------------------------------------------------------------------------------------------------------------------------------------------------------------------------------------------------------------------------------------------------------------------------------------------------------------------------------------------------------------------------------------------------------------------------------------------------------------------------------------------------------------------------------------------------------------------------------------------------------------------------------------------------------------------------------------------------------------------------------------------------------------------------------------------------------------------------------------------------------------------------------------------------------------------------------------------------------------------------------------------------------------------------------------------------------------------------------------------------------------------------------------------------------------------------------------------------------------------------------------------------------------------------------------------------------------------------------------------------------------------------------------------------------------------------------------------------------------------------------------------------------------------------------------------------------------------------------------------------------------------------------------------------------------------------------------------------------------------------------------------------|--------|
| d                                                                                                                                                                                                                                                                                                                                                                                                                                                                                                                                                                                                                                                                                                                                                                                                                                                                                                                                                                                                                                                                                                                                                                                                                                                                                                                                                                                                                                                                                                                                                                                                                                                                                                                                                                                                                                                                                                                                                                                                                                                                                                                             | 6,000  |
| D                                                                                                                                                                                                                                                                                                                                                                                                                                                                                                                                                                                                                                                                                                                                                                                                                                                                                                                                                                                                                                                                                                                                                                                                                                                                                                                                                                                                                                                                                                                                                                                                                                                                                                                                                                                                                                                                                                                                                                                                                                                                                                                             | 20,000 |
| D2                                                                                                                                                                                                                                                                                                                                                                                                                                                                                                                                                                                                                                                                                                                                                                                                                                                                                                                                                                                                                                                                                                                                                                                                                                                                                                                                                                                                                                                                                                                                                                                                                                                                                                                                                                                                                                                                                                                                                                                                                                                                                                                            | 8,900  |
| В                                                                                                                                                                                                                                                                                                                                                                                                                                                                                                                                                                                                                                                                                                                                                                                                                                                                                                                                                                                                                                                                                                                                                                                                                                                                                                                                                                                                                                                                                                                                                                                                                                                                                                                                                                                                                                                                                                                                                                                                                                                                                                                             | 9,000  |
| L                                                                                                                                                                                                                                                                                                                                                                                                                                                                                                                                                                                                                                                                                                                                                                                                                                                                                                                                                                                                                                                                                                                                                                                                                                                                                                                                                                                                                                                                                                                                                                                                                                                                                                                                                                                                                                                                                                                                                                                                                                                                                                                             | 46,000 |
| Т                                                                                                                                                                                                                                                                                                                                                                                                                                                                                                                                                                                                                                                                                                                                                                                                                                                                                                                                                                                                                                                                                                                                                                                                                                                                                                                                                                                                                                                                                                                                                                                                                                                                                                                                                                                                                                                                                                                                                                                                                                                                                                                             | 36,000 |
| T1                                                                                                                                                                                                                                                                                                                                                                                                                                                                                                                                                                                                                                                                                                                                                                                                                                                                                                                                                                                                                                                                                                                                                                                                                                                                                                                                                                                                                                                                                                                                                                                                                                                                                                                                                                                                                                                                                                                                                                                                                                                                                                                            | 21,000 |
| С                                                                                                                                                                                                                                                                                                                                                                                                                                                                                                                                                                                                                                                                                                                                                                                                                                                                                                                                                                                                                                                                                                                                                                                                                                                                                                                                                                                                                                                                                                                                                                                                                                                                                                                                                                                                                                                                                                                                                                                                                                                                                                                             | 6,750  |
| F                                                                                                                                                                                                                                                                                                                                                                                                                                                                                                                                                                                                                                                                                                                                                                                                                                                                                                                                                                                                                                                                                                                                                                                                                                                                                                                                                                                                                                                                                                                                                                                                                                                                                                                                                                                                                                                                                                                                                                                                                                                                                                                             | M 6    |
|                                                                                                                                                                                                                                                                                                                                                                                                                                                                                                                                                                                                                                                                                                                                                                                                                                                                                                                                                                                                                                                                                                                                                                                                                                                                                                                                                                                                                                                                                                                                                                                                                                                                                                                                                                                                                                                                                                                                                                                                                                                                                                                               |        |
| WEIGHT, KG                                                                                                                                                                                                                                                                                                                                                                                                                                                                                                                                                                                                                                                                                                                                                                                                                                                                                                                                                                                                                                                                                                                                                                                                                                                                                                                                                                                                                                                                                                                                                                                                                                                                                                                                                                                                                                                                                                                                                                                                                                                                                                                    | 0,020  |
| MANUFACTURER                                                                                                                                                                                                                                                                                                                                                                                                                                                                                                                                                                                                                                                                                                                                                                                                                                                                                                                                                                                                                                                                                                                                                                                                                                                                                                                                                                                                                                                                                                                                                                                                                                                                                                                                                                                                                                                                                                                                                                                                                                                                                                                  | FLURO  |