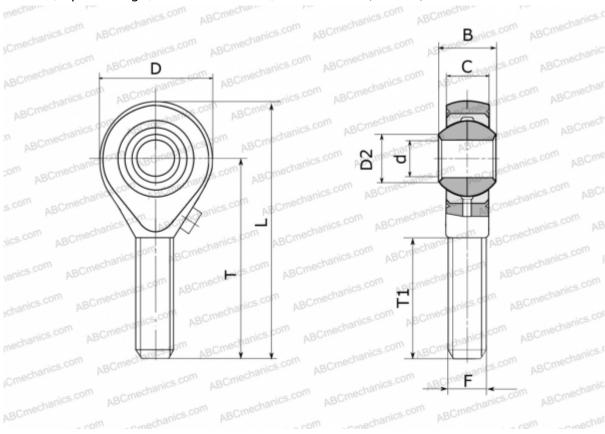

## **Technical specification**

| $\mathbf{r}$       | I RA | чc | ın | NIC   | ММ      |
|--------------------|------|----|----|-------|---------|
| $\boldsymbol{\nu}$ | IIVI | VЭ | ıv | IV J. | 141 141 |

| Dirichsions, initi |              |
|--------------------|--------------|
| d                  | 5,000        |
| D                  | 18,000       |
| D2                 | 7,700        |
| В                  | 8,000        |
| L                  | 42,000       |
| Т                  | 33,000       |
| T1                 | 19,000       |
| С                  | 6,000        |
| F                  | M 5          |
| WEIGHT, KG         | 0,013        |
| ,                  | 7,7 = 3      |
| MANUFACTURER       | <u>FLURO</u> |