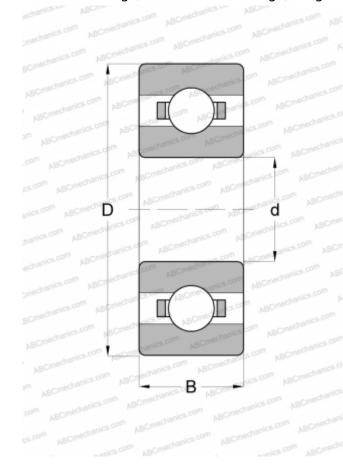

## **Technical specification**

| DIMENSIONS, MM                  |               |
|---------------------------------|---------------|
| d                               | 3,000         |
| D                               | 10,000        |
| В                               | 4,000         |
| WEIGHT, KG                      | 0,002         |
| MANUFACTURER                    | <u>NACHI</u>  |
| INTERCHANGE                     |               |
| ABC                             | 623           |
| EZO                             | 623           |
| ADR                             | 623           |
| ISC                             | <u>623</u>    |
| NMB                             | <u>R-1030</u> |
| NTN                             | <u>623</u>    |
| RMB                             | R3100         |
| SKF                             | <u>623</u>    |
| NSK                             | <u>623</u>    |
| KOYO                            | <u>623</u>    |
| GRW                             | <u>623</u>    |
| BARDEN                          | <u>2M3Y1</u>  |
| MPB - TIMKEN<br>SUPER PRECISION | EL-3R         |
| FAG                             | MR623         |