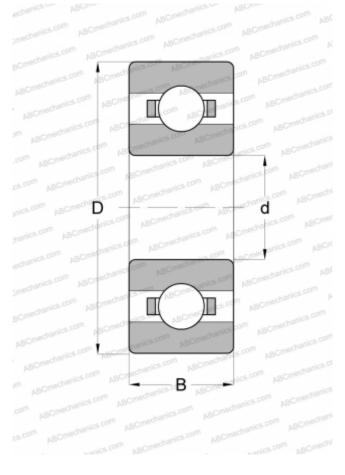

## **Technical specification**

| DIMENSIONS, MM                  |               |
|---------------------------------|---------------|
| d                               | 3,000         |
| D                               | 10,000        |
| В                               | 4,000         |
| WEIGHT, KG                      | 0,002         |
| MANUFACTURER                    | <u>RMB</u>    |
| INTERCHANGE                     |               |
| ABC                             | <u>623</u>    |
| EZO                             | 623           |
| ADR                             | <u>623</u>    |
| ISC                             | <u>623</u>    |
| NACHI                           | <u>623</u>    |
| NMB                             | <u>R-1030</u> |
| NTN                             | <u>623</u>    |
| SKF                             | <u>623</u>    |
| NSK                             | <u>623</u>    |
| КОҮО                            | <u>623</u>    |
| GRW                             | <u>623</u>    |
| BARDEN                          | <u>2M3Y1</u>  |
| MPB - TIMKEN<br>SUPER PRECISION | EL-3R         |
| FAG                             | MR623         |