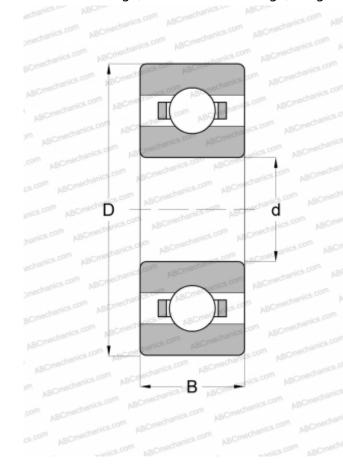

## **Technical specification**

| DIMENSIONS, MM               |               |
|------------------------------|---------------|
| d                            | 3,000         |
| D                            | 10,000        |
| В                            | 4,000         |
| WEIGHT, KG                   | 0,002         |
| MANUFACTURER                 | NSK           |
| INTERCHANGE                  |               |
| ABC                          | <u>623</u>    |
| EZO                          | <u>623</u>    |
| ADR                          | <u>623</u>    |
| ISC                          | <u>623</u>    |
| NACHI                        | <u>623</u>    |
| NMB                          | <u>R-1030</u> |
| NTN                          | <u>623</u>    |
| RMB                          | <u>R3100</u>  |
| SKF                          | <u>623</u>    |
| KOYO                         | <u>623</u>    |
| GRW                          | <u>623</u>    |
| BARDEN                       | <u>2M3Y1</u>  |
| MPB - TIMKEN SUPER PRECISION | EL-3R         |
| FAG                          | MR623         |