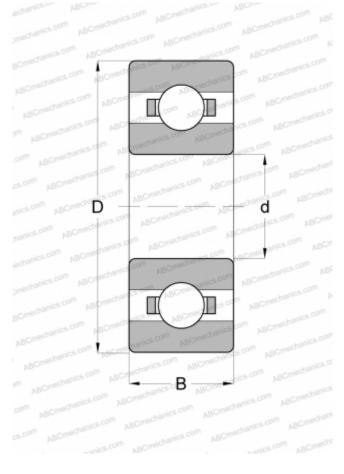

## **Technical specification**

| DIMENSIONS, MM                  |               |
|---------------------------------|---------------|
| d                               | 3,000         |
| D                               | 10,000        |
| В                               | 4,000         |
| WEIGHT, KG                      | 0,002         |
| MANUFACTURER                    | GRW           |
| INTERCHANGE                     |               |
| ABC                             | <u>623</u>    |
| EZO                             | 623           |
| ADR                             | <u>623</u>    |
| ISC                             | 623           |
| NACHI                           | <u>623</u>    |
| NMB                             | <u>R-1030</u> |
| NTN                             | <u>623</u>    |
| RMB                             | <u>R3100</u>  |
| SKF                             | 623           |
| NSK                             | <u>623</u>    |
| КОҮО                            | <u>623</u>    |
| BARDEN                          | <u>2M3Y1</u>  |
| MPB - TIMKEN<br>SUPER PRECISION | EL-3R         |
| FAG                             | MR623         |