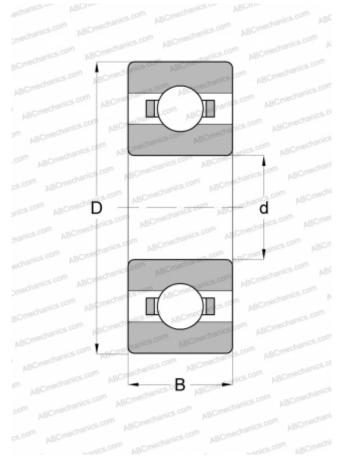

## TYPE: Ball bearings, Radial ball bearings, Single row, Without flange, Open

## **Technical specification**

| DIMENSIONS, MM |               |
|----------------|---------------|
| d              | 3,000         |
| D              | 10,000        |
| В              | 4,000         |
| WEIGHT, KG     | 0,002         |
| MANUFACTURER   | MPB - TIMKEN  |
|                | SUPER         |
| INTERCHANGE    | PRECISION     |
| ABC            | <u>623</u>    |
| EZO            | <u>623</u>    |
| ADR            | <u>623</u>    |
| ISC            | <u>623</u>    |
| NACHI          | <u>623</u>    |
| NMB            | <u>R-1030</u> |
| NTN            | <u>623</u>    |
| RMB            | <u>R3100</u>  |
| SKF            | <u>623</u>    |
| NSK            | 623           |
| КОҮО           | <u>623</u>    |
| GRW            | 623           |
| BARDEN         | <u>2M3Y1</u>  |
| FAG            | MR623         |