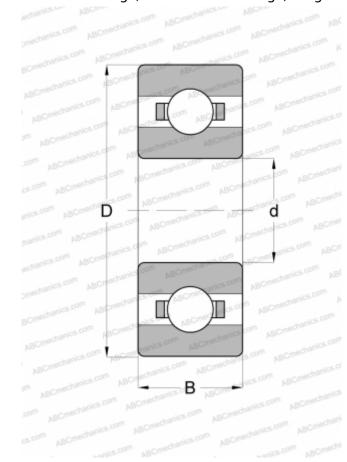

## **Technical specification**

| DIMENSIONS, MM  |               |
|-----------------|---------------|
| d               | 3,000         |
| D               | 10,000        |
| В               | 4,000         |
| WEIGHT, KG      | 0,002         |
| MANUFACTURER    | FAG           |
| INTERCHANGE     |               |
| ABC             | <u>623</u>    |
| EZO             | <u>623</u>    |
| ADR             | <u>623</u>    |
| ISC             | <u>623</u>    |
| NACHI           | <u>623</u>    |
| NMB             | <u>R-1030</u> |
| NTN             | <u>623</u>    |
| RMB             | R3100         |
| SKF             | <u>623</u>    |
| NSK             | <u>623</u>    |
| KOYO            | <u>623</u>    |
| GRW             | <u>623</u>    |
| BARDEN          | <u>2M3Y1</u>  |
| MPB - TIMKEN    | EL-3R         |
| SUPER PRECISION |               |