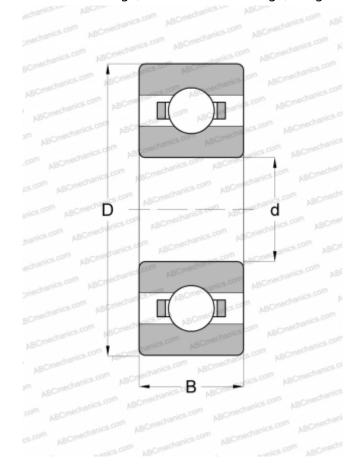

## **R4130 RMB**

Deep groove ball bearings

TYPE: Ball bearings, Radial ball bearings, Single row, Without flange, Open

## **Technical specification**

| DIMENSIONS, MM               |               |
|------------------------------|---------------|
| d                            | 4,000         |
| D                            | 13,000        |
| В                            | 5,000         |
| WEIGHT, KG                   | 0,003         |
| MANUFACTURER                 | RMB           |
| INTERCHANGE                  |               |
| ABC                          | <u>624</u>    |
| EZO                          | <u>624</u>    |
| ADR                          | <u>624</u>    |
| ISC                          | <u>624</u>    |
| NACHI                        | <u>624</u>    |
| NMB                          | <u>R-1340</u> |
| NTN                          | <u>624</u>    |
| SKF                          | <u>624</u>    |
| NSK                          | <u>624</u>    |
| KOYO                         | <u>624</u>    |
| GRW                          | <u>624</u>    |
| BARDEN                       | <u>2M4</u>    |
| MPB - TIMKEN SUPER PRECISION | EL4R          |
| FAG                          | MR624         |