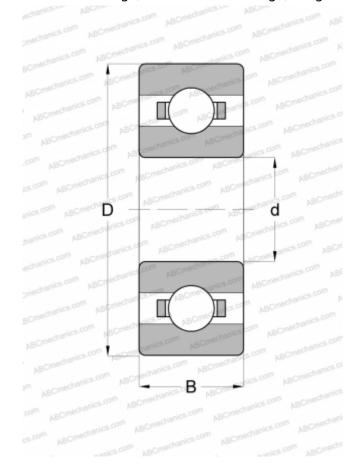

## **Technical specification**

| DIMENSIONS, MM  |               |
|-----------------|---------------|
| d               | 5,000         |
| D               | 16,000        |
| В               | 5,000         |
| WEIGHT, KG      | 0,005         |
| MANUFACTURER    | EZO           |
| INTERCHANGE     |               |
| ABC             | <u>625</u>    |
| ADR             | <u>625</u>    |
| ISC             | <u>625</u>    |
| NACHI           | <u>625</u>    |
| NMB             | <u>R-1650</u> |
| NTN             | <u>625</u>    |
| RMB             | <u>R5160</u>  |
| SKF             | <u>625</u>    |
| NSK             | <u>625</u>    |
| KOYO            | <u>625</u>    |
| GRW             | <u>625</u>    |
| BARDEN          | <u>34-5</u>   |
| MPB - TIMKEN    | EL5R          |
| SUPER PRECISION |               |
| FAG             | MR625         |