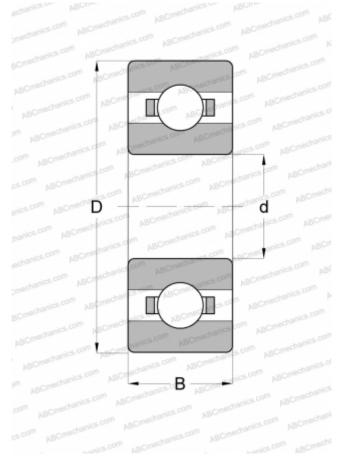

## **Technical specification**

| DIMENSIONS, MM                  |               |
|---------------------------------|---------------|
| d                               | 5,000         |
| D                               | 16,000        |
| В                               | 5,000         |
| WEIGHT, KG                      | 0,005         |
| MANUFACTURER                    | GRW           |
| INTERCHANGE                     |               |
| ABC                             | 625           |
| EZO                             | 625           |
| ADR                             | <u>625</u>    |
| ISC                             | <u>625</u>    |
| NACHI                           | <u>625</u>    |
| NMB                             | <u>R-1650</u> |
| NTN                             | <u>625</u>    |
| RMB                             | <u>R5160</u>  |
| SKF                             | <u>625</u>    |
| NSK                             | <u>625</u>    |
| КОҮО                            | <u>625</u>    |
| BARDEN                          | <u>34-5</u>   |
| MPB - TIMKEN<br>SUPER PRECISION | <u>EL5R</u>   |
| FAG                             | <u>MR625</u>  |