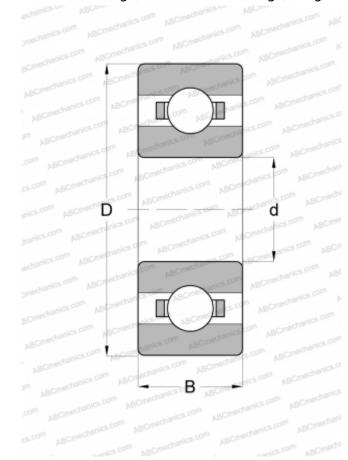

## **Technical specification**

| DIMENSIONS, MM                  |               |
|---------------------------------|---------------|
| d                               | 5,000         |
| D                               | 16,000        |
| В                               | 5,000         |
| WEIGHT, KG                      | 0,005         |
| MANUFACTURER                    | FAG           |
| INTERCHANGE                     |               |
| ABC                             | <u>625</u>    |
| EZO                             | <u>625</u>    |
| ADR                             | <u>625</u>    |
| ISC                             | <u>625</u>    |
| NACHI                           | <u>625</u>    |
| NMB                             | <u>R-1650</u> |
| NTN                             | <u>625</u>    |
| RMB                             | <u>R5160</u>  |
| SKF                             | <u>625</u>    |
| NSK                             | <u>625</u>    |
| KOYO                            | <u>625</u>    |
| GRW                             | <u>625</u>    |
| BARDEN                          | <u>34-5</u>   |
| MPB - TIMKEN<br>SUPER PRECISION | EL5R          |