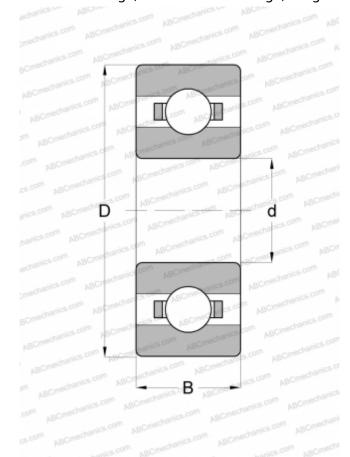

## **Technical specification**

| DIMENSIONS, MM |               |
|----------------|---------------|
| d              | 6,000         |
| D              | 13,000        |
| В              | 3,500         |
| WEIGHT, KG     | 0,003         |
| MANUFACTURER   | MPB - TIMKEN  |
|                | SUPER         |
| INTERCHANGE    | PRECISION     |
| ABC            | <u>686</u>    |
| EZO            | <u>686</u>    |
| ADR            | <u>AX-6</u>   |
| ISC            | <u>686</u>    |
| NACHI          | <u>686</u>    |
| NMB            | <u>L-1360</u> |
| NTN            | <u>686</u>    |
| RMB            | <u>UL613</u>  |
| SKF            | 618/6         |
| NSK            | <u>686</u>    |
| KOYO           | <u>686</u>    |
| GRW            | 686           |
| FAG            | MR618/6       |