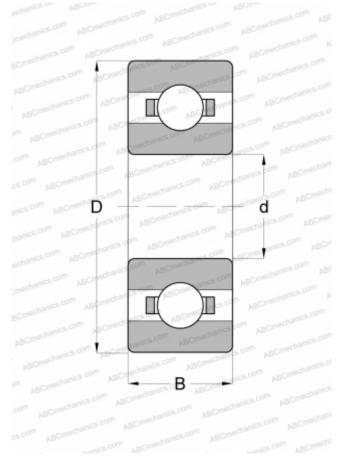

## **Technical specification**

| DIMENSIONS, MM                  |               |
|---------------------------------|---------------|
| d                               | 6,000         |
| D                               | 19,000        |
| В                               | 6,000         |
| WEIGHT, KG                      | 0,009         |
| MANUFACTURER                    | <u>RMB</u>    |
| INTERCHANGE                     |               |
| ABC                             | <u>626</u>    |
| EZO                             | <u>626</u>    |
| ADR                             | <u>626</u>    |
| NACHI                           | 626           |
| NMB                             | <u>R-1960</u> |
| NTN                             | <u>626</u>    |
| SKF                             | <u>626</u>    |
| NSK                             | <u>626</u>    |
| КОҮО                            | <u>626</u>    |
| GRW                             | <u>626</u>    |
| BARDEN                          | <u>38</u>     |
| MPB - TIMKEN<br>SUPER PRECISION | <u>EL6R</u>   |
| FAG                             | <u>MR628</u>  |
|                                 |               |