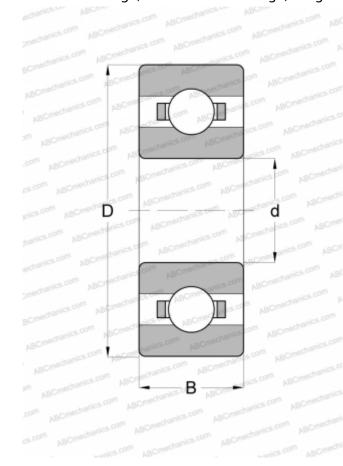

## **Technical specification**

| DIMENSIONS, MM                  |               |
|---------------------------------|---------------|
| d                               | 6,000         |
| D                               | 19,000        |
| В                               | 6,000         |
| WEIGHT, KG                      | 0,009         |
| MANUFACTURER                    | GRW           |
| INTERCHANGE                     |               |
| ABC                             | <u>626</u>    |
| EZO                             | <u>626</u>    |
| ADR                             | <u>626</u>    |
| NACHI                           | <u>626</u>    |
| NMB                             | <u>R-1960</u> |
| NTN                             | <u>626</u>    |
| RMB                             | <u>R6190</u>  |
| SKF                             | <u>626</u>    |
| NSK                             | <u>626</u>    |
| KOYO                            | <u>626</u>    |
| BARDEN                          | <u>38</u>     |
| MPB - TIMKEN<br>SUPER PRECISION | EL6R          |
| FAG                             | MR628         |