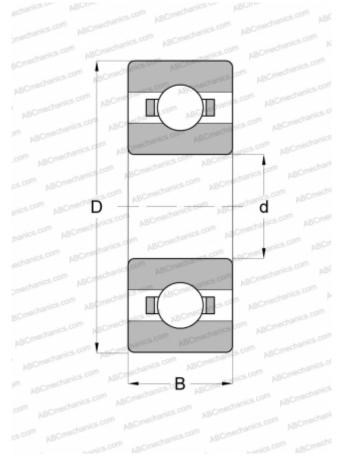

## **Technical specification**

| DIMENSIONS, MM                  |               |
|---------------------------------|---------------|
| d                               | 7,000         |
| D                               | 14,000        |
| В                               | 3,500         |
| WEIGHT, KG                      | 0,002         |
| MANUFACTURER                    | EZO           |
| INTERCHANGE                     |               |
| ABC                             | <u>687</u>    |
| ADR                             | <u>AX-7</u>   |
| ISC                             | <u>687</u>    |
| NACHI                           | <u>687</u>    |
| NMB                             | <u>L-1470</u> |
| NTN                             | <u>687</u>    |
| RMB                             | <u>UL714</u>  |
| SKF                             | 618/7         |
| NSK                             | <u>687</u>    |
| КОҮО                            | <u>687</u>    |
| GRW                             | <u>687</u>    |
| MPB - TIMKEN<br>SUPER PRECISION | <u>UL70C</u>  |
| FAG                             | 618/7_        |
|                                 |               |