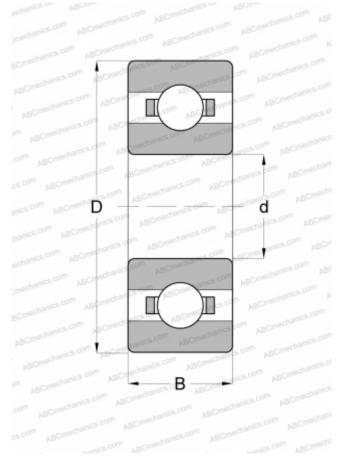

## **Technical specification**

| DIMENSIONS, MM                  |               |
|---------------------------------|---------------|
| d                               | 7,000         |
| D                               | 14,000        |
| В                               | 3,500         |
| WEIGHT, KG                      | 0,002         |
| MANUFACTURER                    | <u>NACHI</u>  |
| INTERCHANGE                     |               |
| ABC                             | <u>687</u>    |
| EZO                             | <u>687</u>    |
| ADR                             | <u>AX-7</u>   |
| ISC                             | <u>687</u>    |
| NMB                             | <u>L-1470</u> |
| NTN                             | <u>687</u>    |
| RMB                             | <u>UL714</u>  |
| SKF                             | 618/7         |
| NSK                             | <u>687</u>    |
| КОҮО                            | <u>687</u>    |
| GRW                             | <u>687</u>    |
| MPB - TIMKEN<br>SUPER PRECISION | <u>UL70C</u>  |
| FAG                             | 618/7         |
|                                 |               |