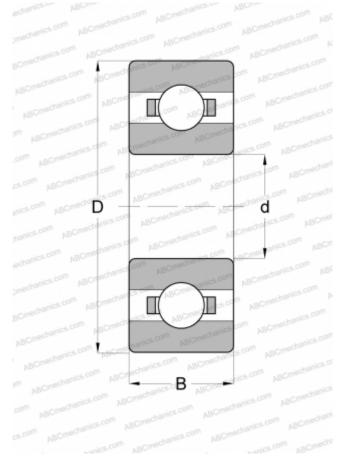

## **Technical specification**

| DIMENSIONS, MM                  |               |
|---------------------------------|---------------|
| d                               | 7,000         |
| D                               | 14,000        |
| В                               | 3,500         |
| WEIGHT, KG                      | 0,002         |
| MANUFACTURER                    | <u>RMB</u>    |
| INTERCHANGE                     |               |
| ABC                             | <u>687</u>    |
| EZO                             | <u>687</u>    |
| ADR                             | <u>AX-7</u>   |
| ISC                             | <u>687</u>    |
| NACHI                           | <u>687</u>    |
| NMB                             | <u>L-1470</u> |
| NTN                             | <u>687</u>    |
| SKF                             | 618/7         |
| NSK                             | <u>687</u>    |
| КОҮО                            | <u>687</u>    |
| GRW                             | <u>687</u>    |
| MPB - TIMKEN<br>SUPER PRECISION | <u>UL70C</u>  |
| FAG                             | 618/7         |
|                                 |               |