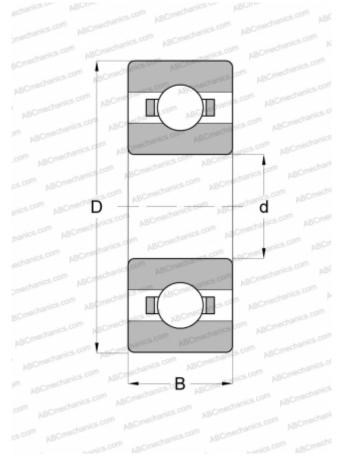

## TYPE: Ball bearings, Radial ball bearings, Single row, Without flange, Open

## **Technical specification**

| DIMENSIONS, MM                  |               |
|---------------------------------|---------------|
| d                               | 7,000         |
| D                               | 14,000        |
| В                               | 3,500         |
| WEIGHT, KG                      | 0,002         |
| MANUFACTURER                    | GRW           |
| INTERCHANGE                     |               |
| ABC                             | <u>687</u>    |
| EZO                             | <u>687</u>    |
| ADR                             | <u>AX-7</u>   |
| ISC                             | <u>687</u>    |
| NACHI                           | <u>687</u>    |
| NMB                             | <u>L-1470</u> |
| NTN                             | <u>687</u>    |
| RMB                             | <u>UL714</u>  |
| SKF                             | <u>618/7</u>  |
| NSK                             | <u>687</u>    |
| КОҮО                            | <u>687</u>    |
| MPB - TIMKEN<br>SUPER PRECISION | <u>UL70C</u>  |
| FAG                             | 618/7         |