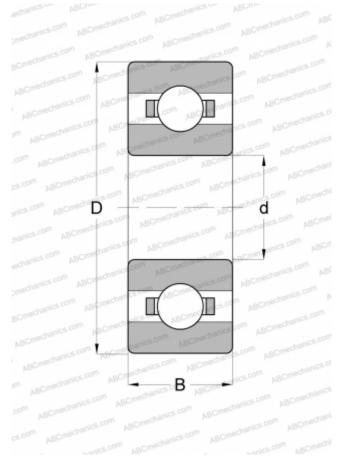

## **Technical specification**

| DIMENSIONS, MM |               |
|----------------|---------------|
| d              | 7,000         |
| D              | 14,000        |
| В              | 3,500         |
| WEIGHT, KG     | 0,002         |
| MANUFACTURER   | MPB - TIMKEN  |
|                | SUPER         |
| INTERCHANGE    | PRECISION     |
| ABC            | <u>687</u>    |
| EZO            | <u>687</u>    |
| ADR            | <u>AX-7</u>   |
| ISC            | <u>687</u>    |
| NACHI          | <u>687</u>    |
| NMB            | <u>L-1470</u> |
| NTN            | <u>687</u>    |
| RMB            | <u>UL714</u>  |
| SKF            | 618/7         |
| NSK            | <u>687</u>    |
| КОҮО           | <u>687</u>    |
| GRW            | <u>687</u>    |
| FAG            | <u>618/7</u>  |