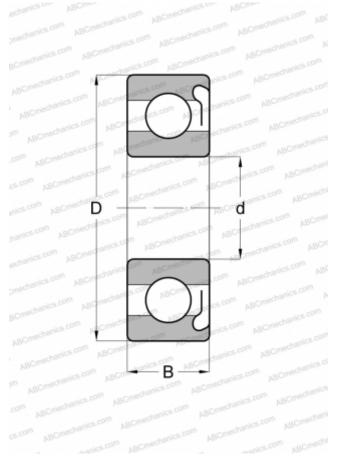

#### **DIMENSIONS, MM**

| DIMENSIONS, MM  |               |
|-----------------|---------------|
| d               | 10,000        |
| D               | 35,000        |
| В               | 11,000        |
| WEIGHT, KG      | 0,054         |
| MANUFACTURER    | NEW           |
|                 | DEPARTURE     |
| INTERCHANGE     |               |
| ABC             | <u>6300 Z</u> |
| SKF             | <u>6300-Z</u> |
| MRC             | <u>300-SF</u> |
| FAG             | <u>6300 Z</u> |
| FAFNIR          | <u>300KD</u>  |
| STEYR           | <u>6300 Z</u> |
| RIV             | <u>1 BPL</u>  |
| NORMA HOFFMAN   | <u>300P</u>   |
| FEDERAL/SCHA TZ | <u>1300F</u>  |