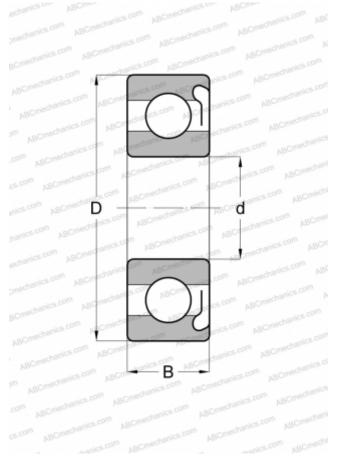

#### **DIMENSIONS, MM**

| Difference, File |               |
|------------------|---------------|
| d                | 15,000        |
| D                | 35,000        |
| В                | 11,000        |
| WEIGHT, KG       | 0,045         |
| MANUFACTURER     | NEW           |
|                  | DEPARTURE     |
| INTERCHANGE      |               |
| ABC              | <u>6202 Z</u> |
| SKF              | <u>6202-Z</u> |
| MRC              | <u>202-SF</u> |
| FAG              | <u>6202 Z</u> |
| FAFNIR           | <u>202KD</u>  |
| STEYR            | <u>6202 Z</u> |
| RIV              | <u>02 APL</u> |
| NORMA HOFFMAN    | <u>202P</u>   |
| FEDERAL/SCHA TZ  | <u>1202F</u>  |