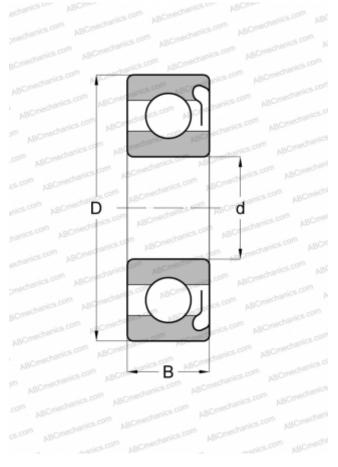

#### TYPE: Ball bearings, Radial ball bearings, Single row, Without flange, With shield Z

#### **DIMENSIONS, MM**

| DIMENSIONS, MM  |               |
|-----------------|---------------|
| d               | 20,000        |
| D               | 52,000        |
| В               | 15,000        |
| WEIGHT, KG      | 0,145         |
| MANUFACTURER    | NEW           |
|                 | DEPARTURE     |
| INTERCHANGE     |               |
| ABC             | <u>6304 Z</u> |
| SKF             | <u>6304-Z</u> |
| MRC             | <u>304-SF</u> |
| FAG             | <u>6304 Z</u> |
| FAFNIR          | <u>304KD</u>  |
| STEYR           | <u>6304 Z</u> |
| RIV             | <u>5 BPL</u>  |
| NORMA HOFFMAN   | <u>304P</u>   |
| FEDERAL/SCHA TZ | <u>1304F</u>  |