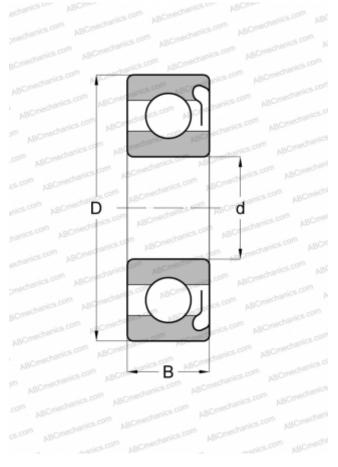

#### **DIMENSIONS, MM**

| Binenorono, min |               |
|-----------------|---------------|
| d               | 100,000       |
| D               | 180,000       |
| В               | 34,000        |
| WEIGHT, KG      | 3,139         |
| MANUFACTURER    | NORMA         |
|                 | HOFFMAN       |
| INTERCHANGE     |               |
| ABC             | <u>6220 Z</u> |
| SKF             | <u>6220-Z</u> |
| MRC             | <u>220-SF</u> |
| FAG             | <u>6220 Z</u> |
| FAFNIR          | 220KD         |
| STEYR           | <u>6220 Z</u> |
| RIV             | <u>17 APL</u> |
| NEW DEPARTURE   | 7520          |
| FEDERAL/SCHA TZ | <u>1220F</u>  |
| FEDERAL/SCHA TZ | <u>1220F</u>  |