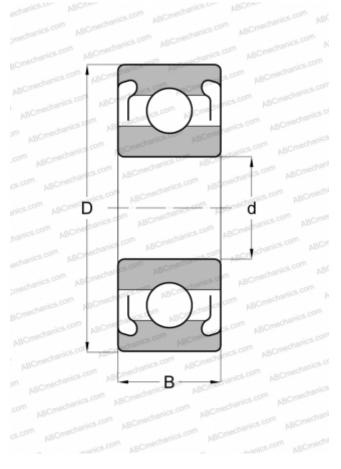

#### **DIMENSIONS, MM**

| DIMENSIONS, MM                  |                |
|---------------------------------|----------------|
| d                               | 2,000          |
| D                               | 5,000          |
| В                               | 2,300          |
| WEIGHT, KG                      | 0,001          |
| MANUFACTURER                    | <u>RMB</u>     |
| INTERCHANGE                     |                |
| ABC                             | <u>682 2Z</u>  |
| EZO                             | <u>682ZZ</u>   |
| ADR                             | BX2ZZ          |
| ISC                             | <u>682ZZS</u>  |
| NACHI                           | <u>682ZZ</u>   |
| NMB                             | <u>L-520ZZ</u> |
| NTN                             | <u>W682ZZA</u> |
| NSK                             | <u>682ZZ</u>   |
| КОҮО                            | <u>W682ZZ</u>  |
| GRW                             | <u>682-2Z</u>  |
| BARDEN                          | <u>38M2SS</u>  |
| MPB - TIMKEN<br>SUPER PRECISION | UL20CHH        |
| SUFER PRECISION                 |                |