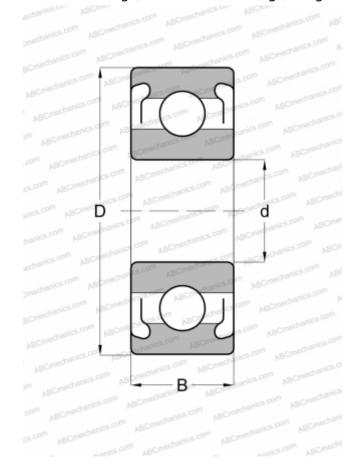

## **Technical specification**

| DIMENSIONS, MM                  |                |
|---------------------------------|----------------|
| d                               | 2,000          |
| D                               | 5,000          |
| В                               | 2,300          |
| WEIGHT, KG                      | 0,001          |
| MANUFACTURER                    | <u>KOYO</u>    |
| INTERCHANGE                     |                |
| ABC                             | <u>682 2Z</u>  |
| EZO                             | <u>682ZZ</u>   |
| ADR                             | BX2ZZ          |
| ISC                             | 682ZZS         |
| NACHI                           | <u>682ZZ</u>   |
| NMB                             | L-520ZZ        |
| NTN                             | W682ZZA        |
| RMB                             | <u>ULZ205</u>  |
| NSK                             | <u>682ZZ</u>   |
| GRW                             | <u>682-2Z</u>  |
| BARDEN                          | <u>38M2SS</u>  |
| MPB - TIMKEN<br>SUPER PRECISION | <u>UL20CHH</u> |