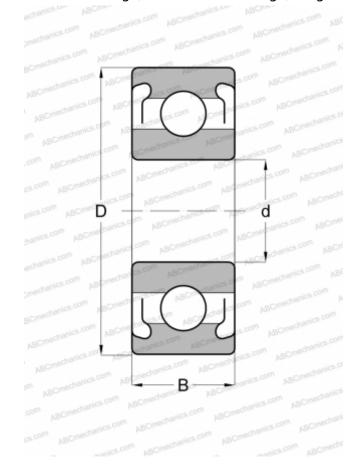

## **Technical specification**

| DIMENSIONS, MM |                |
|----------------|----------------|
| d              | 2,000          |
| D              | 5,000          |
| В              | 2,300          |
| WEIGHT, KG     | 0,001          |
| MANUFACTURER   | MPB - TIMKEN   |
| INTERCUANCE    | SUPER          |
| INTERCHANGE    | PRECISION      |
| ABC            | 682 2Z         |
| EZO            | <u>682ZZ</u>   |
| ADR            | BX2ZZ          |
| ISC            | <u>682ZZS</u>  |
| NACHI          | <u>682ZZ</u>   |
| NMB            | <u>L-520ZZ</u> |
| NTN            | W682ZZA        |
| RMB            | ULZ205         |
| NSK            | 682ZZ          |
| коуо           | W682ZZ         |
| GRW            | <u>682-2Z</u>  |
| BARDEN         | 38M2SS         |