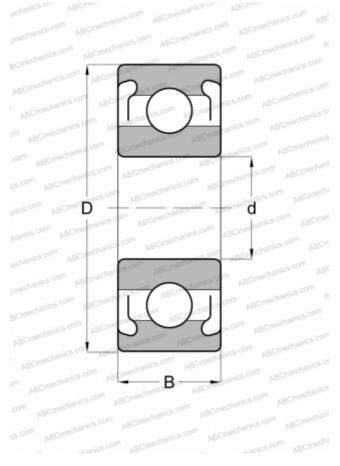

#### **DIMENSIONS, MM**

| DIFIERSIONS, FIF |                |
|------------------|----------------|
| d                | 3,000          |
| D                | 7,000          |
| В                | 3,000          |
| WEIGHT, KG       | 0,001          |
| MANUFACTURER     | NACHI          |
| INTERCHANGE      |                |
| ABC              | <u>683 2Z</u>  |
| EZO              | <u>683ZZ</u>   |
| ADR              | AX3ZZ          |
| ISC              | <u>683ZZS</u>  |
| NMB              | <u>L-730ZZ</u> |
| NTN              | <u>W683ZZA</u> |
| RMB              | <u>ULZ307</u>  |
| NSK              | <u>683ZZ</u>   |
| КОҮО             | <u>W683ZZ</u>  |
| GRW              | <u>683-2Z</u>  |
| BARDEN           | <u>38M3SS</u>  |
|                  |                |