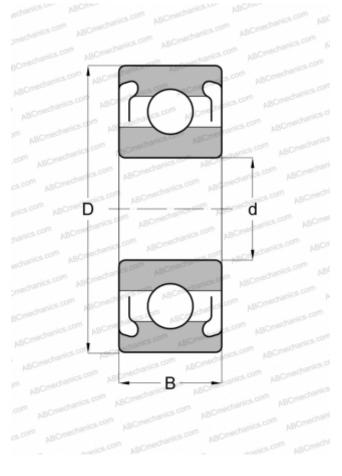

## **DIMENSIONS, MM**

| d            | 3,000          |
|--------------|----------------|
| D            | 10,000         |
| В            | 4,000          |
| WEIGHT, KG   | 0,002          |
| MANUFACTURER | MPB - TIMKEN   |
|              | SUPER          |
| INTERCHANGE  | PRECISION      |
| ABC          | <u>623 2Z</u>  |
| EZO          | <u>623ZZ</u>   |
| ADR          | <u>623ZZ</u>   |
| ISC          | <u>623ZZS</u>  |
| NACHI        | <u>623ZZ</u>   |
| NMB          | R-1030ZZ       |
| NTN          | <u>623ZZA</u>  |
| RMB          | <u>RF310</u>   |
| SKF          | <u>623-2Z</u>  |
| NSK          | <u>623ZZ</u>   |
| КОҮО         | <u>623ZZ</u>   |
| GRW          | <u>623-ZZ</u>  |
| BARDEN       | <u>2M3SSY1</u> |
| FAG          | 623ZZ          |