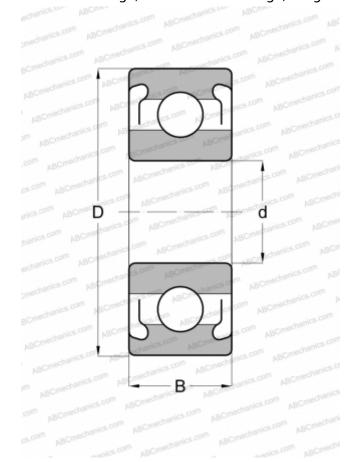

## **Technical specification**

| DIMENSIONS, MM |                |
|----------------|----------------|
| d              | 4,000          |
| D              | 9,000          |
| В              | 4,000          |
| WEIGHT, KG     | 0,001          |
| MANUFACTURER   | MPB - TIMKEN   |
|                | SUPER          |
| INTERCHANGE    | PRECISION      |
| ABC            | <u>684 2Z</u>  |
| EZO            | <u>684ZZ</u>   |
| ADR            | <u>638/4ZZ</u> |
| ISC            | <u>684ZZS</u>  |
| NACHI          | <u>684ZZ</u>   |
| NMB            | <u>L-940ZZ</u> |
| NTN            | W684ZZA        |
| RMB            | <u>ULZ409</u>  |
| SKF            | 638/4-2Z       |
| NSK            | 684ZZ          |
| КОҮО           | <u>W684ZZ</u>  |
| GRW            | 684-2Z         |
| BARDEN         | 38M455         |