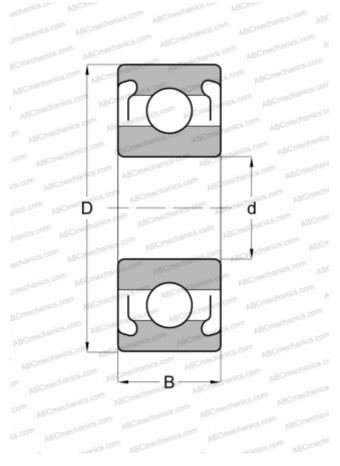

#### **DIMENSIONS, MM**

| BINEROIONO, MIN |                 |
|-----------------|-----------------|
| d               | 4,000           |
| D               | 11,000          |
| В               | 4,000           |
| WEIGHT, KG      | 0,002           |
| MANUFACTURER    | ABC             |
| INTERCHANGE     |                 |
| EZO             | <u>694ZZ</u>    |
| ADR             | AY4ZZ           |
| ISC             | <u>694ZZS</u>   |
| NACHI           | <u>694ZZ</u>    |
| NMB             | <u>R-1140ZZ</u> |
| NTN             | <u>694ZZA</u>   |
| RMB             | <u>RV411(X)</u> |
| SKF             | <u>619/4-2Z</u> |
| NSK             | <u>694ZZ</u>    |
| КОҮО            | <u>694ZZ</u>    |
| GRW             | <u>694-2Z</u>   |
|                 |                 |