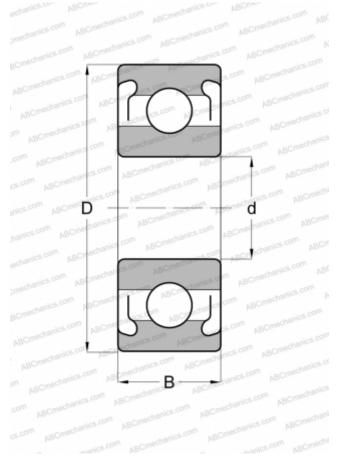

#### **DIMENSIONS, MM**

| Differences, fille |                 |
|--------------------|-----------------|
| d                  | 4,000           |
| D                  | 11,000          |
| В                  | 4,000           |
| WEIGHT, KG         | 0,002           |
| MANUFACTURER       | GRW             |
| INTERCHANGE        |                 |
| ABC                | <u>694 2Z</u>   |
| EZO                | <u>694ZZ</u>    |
| ADR                | <u>AY4ZZ</u>    |
| ISC                | <u>694ZZS</u>   |
| NACHI              | <u>694ZZ</u>    |
| NMB                | <u>R-1140ZZ</u> |
| NTN                | <u>694ZZA</u>   |
| RMB                | <u>RV411(X)</u> |
| SKF                | <u>619/4-2Z</u> |
| NSK                | <u>694ZZ</u>    |
| КОҮО               | <u>694ZZ</u>    |
|                    |                 |