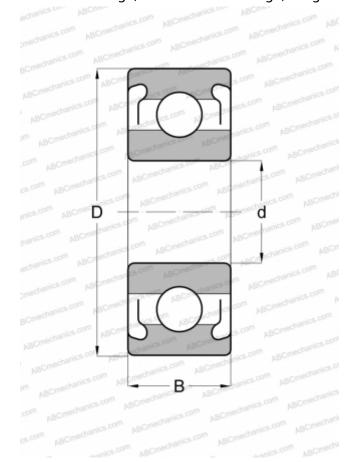

## **Technical specification**

| DIMENSIONS, MM     |                  |
|--------------------|------------------|
| d                  | 4,000            |
| D                  | 13,000           |
| В                  | 5,000            |
| WEIGHT, KG         | 0,003            |
| MANUFACTURER       | MPB - TIMKEN     |
| INTERCHANCE        | SUPER            |
| INTERCHANGE<br>ABC | PRECISION 624.27 |
|                    | 624 2Z           |
| EZO                | 624ZZ            |
| ADR                | <u>624ZZ</u>     |
| ISC                | <u>624ZZ</u>     |
| NACHI              | <u>624ZZ</u>     |
| NMB                | <u>R-1340ZZ</u>  |
| NTN                | <u>624ZZ</u>     |
| RMB                | RF413            |
| SKF                | <u>624-2Z</u>    |
| NSK                | 624ZZ            |
| KOYO               | <u>624ZZ</u>     |
| GRW                | 624-2Z           |
| BARDEN             | 2M4SS            |
| FAG                | 624ZZ            |