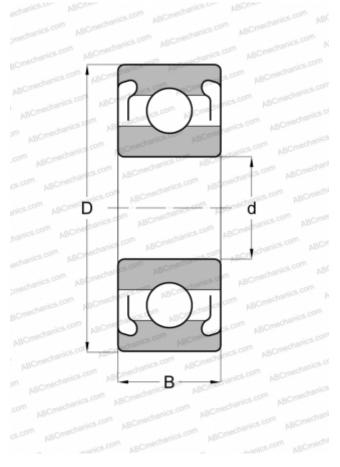

#### **DIMENSIONS, MM**

| DIFIENSIONS, FIN |                 |
|------------------|-----------------|
| d                | 5,000           |
| D                | 13,000          |
| В                | 4,000           |
| WEIGHT, KG       | 0,002           |
| MANUFACTURER     | GRW             |
| INTERCHANGE      |                 |
| ABC              | <u>695 2Z</u>   |
| EZO              | <u>695ZZ</u>    |
| ADR              | AY5ZZ           |
| ISC              | <u>695ZZS</u>   |
| NACHI            | <u>695ZZ</u>    |
| NMB              | <u>R-1350ZZ</u> |
| NTN              | <u>695ZZ</u>    |
| RMB              | <u>RV513(X)</u> |
| SKF              | <u>619/5-2Z</u> |
| NSK              | <u>695ZZ</u>    |
| КОҮО             | <u>695ZZ</u>    |
|                  |                 |