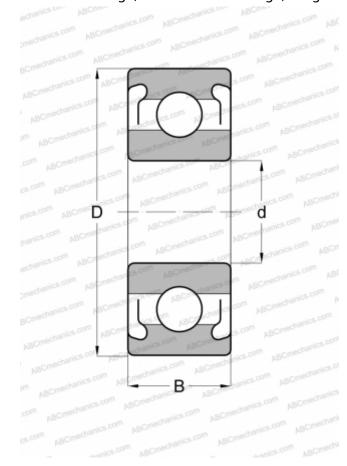

## **Technical specification**

| DIMENSIONS, MM |               |
|----------------|---------------|
| d              | 5,000         |
| D              | 16,000        |
| В              | 5,000         |
| WEIGHT, KG     | 0,006         |
| MANUFACTURER   | MPB - TIMKEN  |
| INTERCUANCE    | SUPER         |
| INTERCHANGE    | PRECISION     |
| ABC            | <u>625 2Z</u> |
| EZO            | <u>625ZZ</u>  |
| ADR            | <u>625ZZ</u>  |
| ISC            | <u>625ZZ</u>  |
| NACHI          | <u>625ZZ</u>  |
| NMB            | R-1650ZZ      |
| NTN            | <u>625ZZ</u>  |
| RMB            | RV516         |
| SKF            | 625-2Z        |
| NSK            | 625ZZ         |
| KOYO           | 625ZZ         |
| GRW            | 625-2Z        |
| BARDEN         | <u>34.5SS</u> |
| FAG            | 625ZZ         |