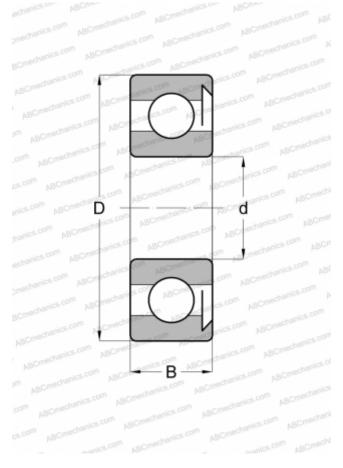

#### **DIMENSIONS, MM**

| d 15,000   D 35,000   B 11,000   WEIGHT, KG 0,045   MANUFACTURER MRC |
|----------------------------------------------------------------------|
| B 11,000<br>WEIGHT, KG 0,045                                         |
| <b>WEIGHT, KG</b> 0,045                                              |
|                                                                      |
| MANUFACTURER MRC                                                     |
|                                                                      |
| INTERCHANGE                                                          |
| ABC <u>6202-2RS</u>                                                  |
| SKF <u>6202-RSH</u>                                                  |
| FAG <u>6202 RS</u>                                                   |
| FAFNIR 202NP                                                         |
| STEYR <u>6202 RS</u>                                                 |
|                                                                      |
| NORMA HOFFMAN 202K                                                   |
| NORMA HOFFMAN202KNEW DEPARTURE29502                                  |
|                                                                      |