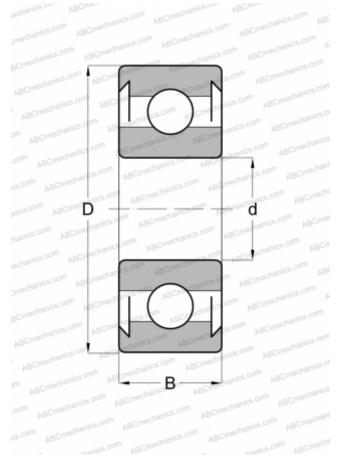

#### **DIMENSIONS, MM**

| d 17,000   D 35,000   B 10,000   WEIGHT, KG 0,041   MANUFACTURER FAG   INTERCHANGE FAG   ABC 6003 2RS   SKF 6003-2RSH   MRC 103-KSZZ   FAFNIR 9103PP   STEYR 6003 2RSR   RIV 10L17 |               |                 |
|------------------------------------------------------------------------------------------------------------------------------------------------------------------------------------|---------------|-----------------|
| B   10,000     WEIGHT, KG   0,041     MANUFACTURER   FAG     INTERCHANGE   5003 2RS     SKF   6003 2RS     MRC   103-KSZZ     FAFNIR   9103PP     STEYR   6003 2RSR                | d             | 17,000          |
| WEIGHT, KG0,041MANUFACTURERFAGINTERCHANGE6003 2RSABC6003 2RSSKF6003-2RSHMRC103-KSZZFAFNIR9103PPSTEYR6003 2RSR                                                                      | D             | 35,000          |
| MANUFACTURERFAGINTERCHANGEABC6003 2RSSKF6003-2RSHMRC103-KSZZFAFNIR9103PPSTEYR6003 2RSR                                                                                             | В             | 10,000          |
| INTERCHANGE<br>ABC 6003 2RS<br>SKF 6003-2RSH<br>MRC 103-KSZZ<br>FAFNIR 9103PP<br>STEYR 6003 2RSR                                                                                   | WEIGHT, KG    | 0,041           |
| ABC   6003 2RS     SKF   6003-2RSH     MRC   103-KSZZ     FAFNIR   9103PP     STEYR   6003 2RSR                                                                                    | MANUFACTURER  | FAG             |
| SKF   6003-2RSH     MRC   103-KSZZ     FAFNIR   9103PP     STEYR   6003 2RSR                                                                                                       | INTERCHANGE   |                 |
| MRC 103-KSZZ<br>FAFNIR 9103PP<br>STEYR 6003 2RSR                                                                                                                                   | ABC           | <u>6003 2RS</u> |
| FAFNIR   9103PP     STEYR   6003 2RSR                                                                                                                                              | SKF           | 6003-2RSH       |
| STEYR 6003 2RSR                                                                                                                                                                    | MRC           | <u>103-KSZZ</u> |
|                                                                                                                                                                                    | FAFNIR        | <u>9103PP</u>   |
| RIV 10L17                                                                                                                                                                          | STEYR         | 6003 2RSR       |
|                                                                                                                                                                                    | RIV           | <u>10L17</u>    |
| NORMA HOFFMAN <u>6103KK</u>                                                                                                                                                        | NORMA HOFFMAN | <u>6103KK</u>   |
|                                                                                                                                                                                    | NEW DEPARTURE | <u>993L03</u>   |
| NEW DEPARTURE 993L03                                                                                                                                                               |               |                 |