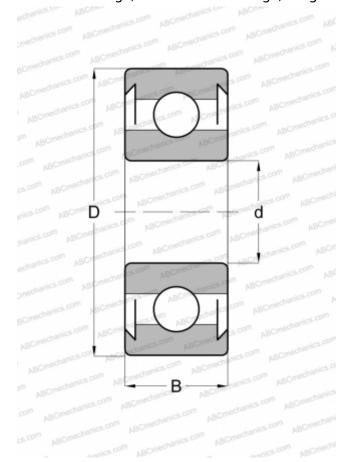

## **Technical specification**

| d       95,000         D       170,000         B       32,000         WEIGHT, KG       2,767         MANUFACTURER       STEYR         INTERCHANGE         ABC       6219 2RS         SKF       6219-2RS1         MRC       219-SZZ | DIMENSIONS, MM |                |
|------------------------------------------------------------------------------------------------------------------------------------------------------------------------------------------------------------------------------------|----------------|----------------|
| B 32,000  WEIGHT, KG 2,767  MANUFACTURER STEYR  INTERCHANGE  ABC 6219 2RS  SKF 6219-2RS1                                                                                                                                           | d              | 95,000         |
| WEIGHT, KG 2,767  MANUFACTURER STEYR  INTERCHANGE  ABC 6219 2RS  SKF 6219-2RS1                                                                                                                                                     | D              | 170,000        |
| MANUFACTURER  INTERCHANGE  ABC  SKF  6219 2RS  6219-2RS1                                                                                                                                                                           | В              | 32,000         |
| INTERCHANGE           ABC         6219 2RS           SKF         6219-2RS1                                                                                                                                                         | WEIGHT, KG     | 2,767          |
| ABC <u>6219 2RS</u> SKF <u>6219-2RS1</u>                                                                                                                                                                                           | MANUFACTURER   | STEYR          |
| SKF 6219-2RS1                                                                                                                                                                                                                      | INTERCHANGE    |                |
|                                                                                                                                                                                                                                    | ABC            | 6219 2RS       |
| MRC <u>219-SZZ</u>                                                                                                                                                                                                                 | SKF            | 6219-2RS1      |
|                                                                                                                                                                                                                                    | MRC            | <u>219-SZZ</u> |
| FAG <u>6219 2RSR</u>                                                                                                                                                                                                               | FAG            | 6219 2RSR      |
|                                                                                                                                                                                                                                    |                |                |