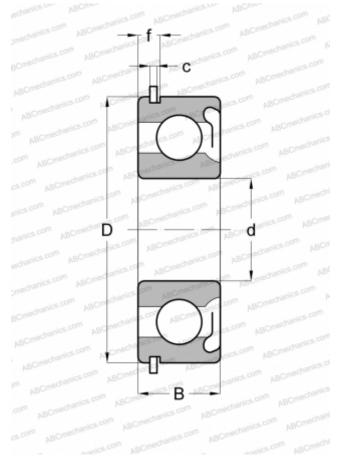

## **DIMENSIONS, MM**

| •                            |                 |
|------------------------------|-----------------|
| d                            | 35,000          |
| D                            | 80,000          |
| В                            | 21,000          |
| С                            | 1,700           |
| WEIGHT, KG                   | 0,460           |
| MANUFACTURER                 | <u>SKF</u>      |
| INTERCHANGE                  |                 |
| ABC                          | <u>6307 ZNR</u> |
| MRC                          | <u>307-SFG</u>  |
| FAG                          | 6307 ZNR        |
| FAFNIR                       | <u>307KDG</u>   |
| STEYR                        | <u>6307 ZNR</u> |
| NEW DEPARTURE                | 47607           |
| CALCULATION DATA             |                 |
| Basic dynamic load rating, C | 35,100 kN       |
| Basic static load rating Co  | 10 000 KN       |