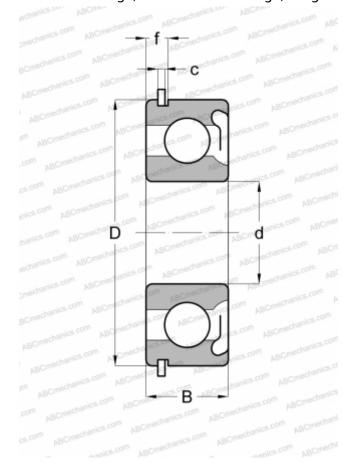

## **6208-ZNR SKF**

Deep groove ball bearings

TYPE: Ball bearings, Radial ball bearings, Single row, With snap ring groove, Snap ring, shield Z

## **Technical specification**

| DIMENSIONS, MM               |             |
|------------------------------|-------------|
| d                            | 40,000      |
| D                            | 80,000      |
| В                            | 18,000      |
| С                            | 1,700       |
| WEIGHT, KG                   | 0,370       |
| MANUFACTURER                 | SKF         |
| INTERCHANGE                  |             |
| ABC                          | 6208 ZNR    |
| MRC                          | 208-SFG     |
| FAG                          | 6208 ZNR    |
| FAFNIR                       | 208KDG      |
| STEYR                        | 6208 ZNR    |
| NEW DEPARTURE                | 47508       |
| CALCULATION DATA             |             |
| Basic dynamic load rating, C | 32,500 kN   |
| Basic static load rating, Co | 19,000 kN   |
| Fatigue load limit, Pu       | 0,800 kN    |
| Reference speed              | 18000 r/min |
| Limiting speed               | 11000 r/min |