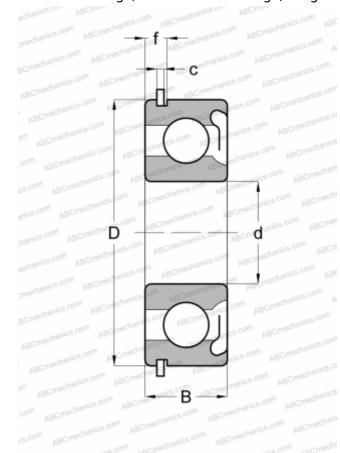

## **Technical specification**

| DIMENSIONS, MM               |             |
|------------------------------|-------------|
| d                            | 65,000      |
| D                            | 140,000     |
| В                            | 33,000      |
| С                            | 2,820       |
| WEIGHT, KG                   | 2,100       |
| MANUFACTURER                 | SKF         |
| INTERCHANGE                  |             |
| ABC                          | 6313 ZNR    |
| MRC                          | 313-SFG     |
| FAG                          | 6313 ZNR    |
| STEYR                        | 6313 ZNR    |
| NEW DEPARTURE                | 47613       |
| CALCULATION DATA             |             |
| Basic dynamic load rating, C | 97,500 kN   |
| Basic static load rating, Co | 60,000 kN   |
| Fatigue load limit, Pu       | 2,500 kN    |
| Reference speed              | 10000 r/min |
| Limiting speed               | 6700 r/min  |