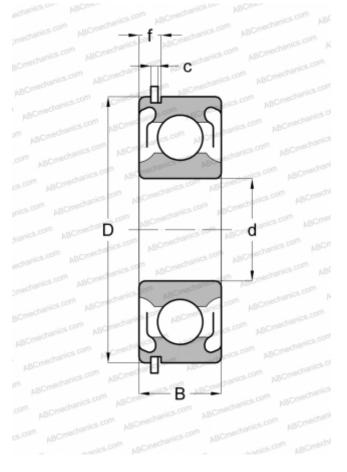

## **DIMENSIONS, MM**

**NEW DEPARTURE** 

| d 10,000   D 30,000   B 9,000   f 3,404   c 1,346   WEIGHT, KG 0,036   MANUFACTURER MRC   INTERCHANGE MRC   SKF 6200 2ZNR   FAG 6200-2ZNR   FAFNIR 200KDDG   STEYB 6200-2ZNB | D 30,000   B 9,000   f 3,404   c 1,346   WEIGHT, KG 0,036   MANUFACTURER MRC   INTERCHANGE MRC   SKF 6200 2ZNR   FAG 6200-2ZNR                       |              |           |
|------------------------------------------------------------------------------------------------------------------------------------------------------------------------------|------------------------------------------------------------------------------------------------------------------------------------------------------|--------------|-----------|
| B 9,000   f 3,404   c 1,346   WEIGHT, KG 0,036   MANUFACTURER MRC   INTERCHANGE MRC   SKF 6200 2ZNR   SKF 6200-2ZNR   FAG 6200-2ZNR   FAFNIR 200KDDG                         | B 9,000   f 3,404   c 1,346   WEIGHT, KG 0,036   MANUFACTURER MRC   INTERCHANGE MRC   SKF 6200 2ZNR   SKF 6200-2ZNR   FAG 6200-2ZNR   FAFNIR 200KDDG | d            | 10,000    |
| f 3,404   c 1,346   WEIGHT, KG 0,036   MANUFACTURER MRC   INTERCHANGE MRC   SKF 6200 2ZNR   SKF 6200-2ZNR   FAG 6200-2ZNR   FAFNIR 200KDDG                                   | f 3,404   c 1,346   WEIGHT, KG 0,036   MANUFACTURER MRC   INTERCHANGE MRC   SKF 6200 2ZNR   SKF 6200-2ZNR   FAG 6200-2ZNR   FAFNIR 200KDDG           | D            | 30,000    |
| c 1,346<br>WEIGHT, KG 0,036<br>MANUFACTURER MRC<br>INTERCHANGE<br>ABC 6200 2ZNR<br>SKF 6200-2ZNR<br>FAG 6200-2ZNR<br>FAG 6200-2ZNR                                           | c 1,346<br>WEIGHT, KG 0,036<br>MANUFACTURER MRC<br>INTERCHANGE<br>ABC 6200 2ZNR<br>SKF 6200-2ZNR<br>FAG 6200-2ZNR<br>FAG 6200-2ZNR                   | В            | 9,000     |
| WEIGHT, KG0,036MANUFACTURERMRCINTERCHANGEMRCABC6200 2ZNRSKF6200-2ZNRFAG6200-2ZNRFAFNIR200KDDG                                                                                | WEIGHT, KG0,036MANUFACTURERMRCINTERCHANGEMRCABC6200 2ZNRSKF6200-2ZNRFAG6200-2ZNRFAFNIR200KDDG                                                        | f            | 3,404     |
| MANUFACTURERMRCINTERCHANGEABC6200 2ZNRSKF6200-2ZNRFAG6200-2ZNRFAFNIR200KDDG                                                                                                  | MANUFACTURERMRCINTERCHANGEABC6200 2ZNRSKF6200-2ZNRFAG6200-2ZNRFAFNIR200KDDG                                                                          | с            | 1,346     |
| INTERCHANGE<br>ABC <u>6200 2ZNR</u><br>SKF <u>6200-2ZNR</u><br>FAG <u>6200-2ZNR</u><br>FAFNIR <u>200KDDG</u>                                                                 | INTERCHANGE<br>ABC <u>6200 2ZNR</u><br>SKF <u>6200-2ZNR</u><br>FAG <u>6200-2ZNR</u><br>FAFNIR <u>200KDDG</u>                                         | WEIGHT, KG   | 0,036     |
| ABC   6200 2ZNR     SKF   6200-2ZNR     FAG   6200-2ZNR     FAFNIR   200KDDG                                                                                                 | ABC   6200 2ZNR     SKF   6200-2ZNR     FAG   6200-2ZNR     FAFNIR   200KDDG                                                                         | MANUFACTURER | MRC       |
| SKF   6200-2ZNR     FAG   6200-2ZNR     FAFNIR   200KDDG                                                                                                                     | SKF   6200-2ZNR     FAG   6200-2ZNR     FAFNIR   200KDDG                                                                                             | INTERCHANGE  |           |
| FAG   6200-2ZNR     FAFNIR   200KDDG                                                                                                                                         | FAG   6200-2ZNR     FAFNIR   200KDDG                                                                                                                 | ABC          | 6200 2ZNR |
| FAFNIR 200KDDG                                                                                                                                                               | FAFNIR 200KDDG                                                                                                                                       | SKF          | 6200-2ZNR |
|                                                                                                                                                                              |                                                                                                                                                      | FAG          | 6200-2ZNR |
| STEYR 6200-27NR                                                                                                                                                              | STEYR 6200-2ZNR                                                                                                                                      |              |           |
|                                                                                                                                                                              |                                                                                                                                                      | FAFNIR       | 200KDDG   |
| <u></u>                                                                                                                                                                      |                                                                                                                                                      |              |           |