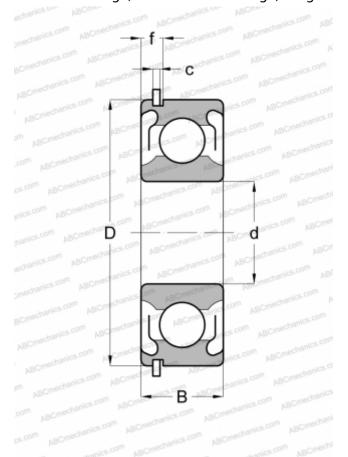

## **Technical specification**

**DIMENSIONS. MM** 

| Diriting of the state of the st |           |
|--------------------------------------------------------------------------------------------------------------------------------------------------------------------------------------------------------------------------------------------------------------------------------------------------------------------------------------------------------------------------------------------------------------------------------------------------------------------------------------------------------------------------------------------------------------------------------------------------------------------------------------------------------------------------------------------------------------------------------------------------------------------------------------------------------------------------------------------------------------------------------------------------------------------------------------------------------------------------------------------------------------------------------------------------------------------------------------------------------------------------------------------------------------------------------------------------------------------------------------------------------------------------------------------------------------------------------------------------------------------------------------------------------------------------------------------------------------------------------------------------------------------------------------------------------------------------------------------------------------------------------------------------------------------------------------------------------------------------------------------------------------------------------------------------------------------------------------------------------------------------------------------------------------------------------------------------------------------------------------------------------------------------------------------------------------------------------------------------------------------------------|-----------|
| d                                                                                                                                                                                                                                                                                                                                                                                                                                                                                                                                                                                                                                                                                                                                                                                                                                                                                                                                                                                                                                                                                                                                                                                                                                                                                                                                                                                                                                                                                                                                                                                                                                                                                                                                                                                                                                                                                                                                                                                                                                                                                                                              | 75,000    |
| D                                                                                                                                                                                                                                                                                                                                                                                                                                                                                                                                                                                                                                                                                                                                                                                                                                                                                                                                                                                                                                                                                                                                                                                                                                                                                                                                                                                                                                                                                                                                                                                                                                                                                                                                                                                                                                                                                                                                                                                                                                                                                                                              | 160,000   |
| В                                                                                                                                                                                                                                                                                                                                                                                                                                                                                                                                                                                                                                                                                                                                                                                                                                                                                                                                                                                                                                                                                                                                                                                                                                                                                                                                                                                                                                                                                                                                                                                                                                                                                                                                                                                                                                                                                                                                                                                                                                                                                                                              | 37,000    |
| f                                                                                                                                                                                                                                                                                                                                                                                                                                                                                                                                                                                                                                                                                                                                                                                                                                                                                                                                                                                                                                                                                                                                                                                                                                                                                                                                                                                                                                                                                                                                                                                                                                                                                                                                                                                                                                                                                                                                                                                                                                                                                                                              | 7,976     |
| С                                                                                                                                                                                                                                                                                                                                                                                                                                                                                                                                                                                                                                                                                                                                                                                                                                                                                                                                                                                                                                                                                                                                                                                                                                                                                                                                                                                                                                                                                                                                                                                                                                                                                                                                                                                                                                                                                                                                                                                                                                                                                                                              | 3,099     |
| WEIGHT, KG                                                                                                                                                                                                                                                                                                                                                                                                                                                                                                                                                                                                                                                                                                                                                                                                                                                                                                                                                                                                                                                                                                                                                                                                                                                                                                                                                                                                                                                                                                                                                                                                                                                                                                                                                                                                                                                                                                                                                                                                                                                                                                                     | 3,021     |
| MANUFACTURER                                                                                                                                                                                                                                                                                                                                                                                                                                                                                                                                                                                                                                                                                                                                                                                                                                                                                                                                                                                                                                                                                                                                                                                                                                                                                                                                                                                                                                                                                                                                                                                                                                                                                                                                                                                                                                                                                                                                                                                                                                                                                                                   | NEW       |
| INTERCHANGE                                                                                                                                                                                                                                                                                                                                                                                                                                                                                                                                                                                                                                                                                                                                                                                                                                                                                                                                                                                                                                                                                                                                                                                                                                                                                                                                                                                                                                                                                                                                                                                                                                                                                                                                                                                                                                                                                                                                                                                                                                                                                                                    | DEPARTURE |
| ABC                                                                                                                                                                                                                                                                                                                                                                                                                                                                                                                                                                                                                                                                                                                                                                                                                                                                                                                                                                                                                                                                                                                                                                                                                                                                                                                                                                                                                                                                                                                                                                                                                                                                                                                                                                                                                                                                                                                                                                                                                                                                                                                            | 6315 2ZNR |
| MRC                                                                                                                                                                                                                                                                                                                                                                                                                                                                                                                                                                                                                                                                                                                                                                                                                                                                                                                                                                                                                                                                                                                                                                                                                                                                                                                                                                                                                                                                                                                                                                                                                                                                                                                                                                                                                                                                                                                                                                                                                                                                                                                            | 315-SFFG  |
| FAG                                                                                                                                                                                                                                                                                                                                                                                                                                                                                                                                                                                                                                                                                                                                                                                                                                                                                                                                                                                                                                                                                                                                                                                                                                                                                                                                                                                                                                                                                                                                                                                                                                                                                                                                                                                                                                                                                                                                                                                                                                                                                                                            | 6315-2ZNR |
| STEYR                                                                                                                                                                                                                                                                                                                                                                                                                                                                                                                                                                                                                                                                                                                                                                                                                                                                                                                                                                                                                                                                                                                                                                                                                                                                                                                                                                                                                                                                                                                                                                                                                                                                                                                                                                                                                                                                                                                                                                                                                                                                                                                          | 6315-2ZNR |