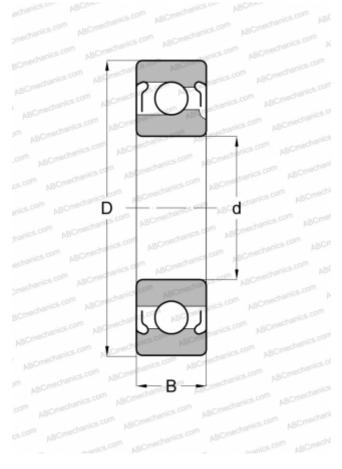

## **Technical specification**

| DIM | FNSI | ONS,          | мм |
|-----|------|---------------|----|
|     |      | <b>UI1U</b> , |    |

| DIMENSIONS, MM  |                  |  |  |
|-----------------|------------------|--|--|
| d               | 35,000           |  |  |
| D               | 80,000           |  |  |
| В               | 21,000           |  |  |
| WEIGHT, KG      | 0,499            |  |  |
| MANUFACTURER    | FAG              |  |  |
| INTERCHANGE     |                  |  |  |
| ABC             | <u>307 2Z</u>    |  |  |
| NTN             | <u>BL 307 ZZ</u> |  |  |
| SKF             | <u>307-2Z</u>    |  |  |
| MRC             | <u>307-MFF</u>   |  |  |
| FAFNIR          | <u>307WDD</u>    |  |  |
| NEW DEPARTURE   | 77307            |  |  |
| FEDERAL/SCHA TZ | <u>1307MFF</u>   |  |  |
|                 |                  |  |  |