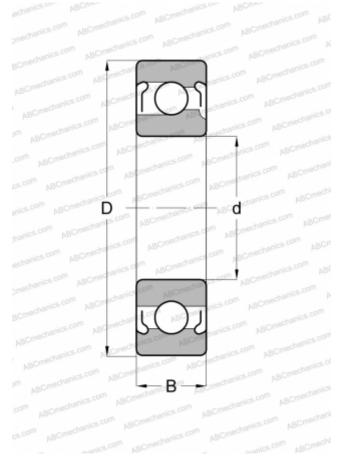

## Deep groove ball bearings

TYPE: Ball bearings, Radial ball bearings, Single row, With filling slot, Shields 2Z

## **Technical specification**

| DIM   | FNS |            | 5 1  | MM    |
|-------|-----|------------|------|-------|
| ויווש |     | <b>NOI</b> | з, і | *11*1 |

| d               | 45,000           |  |  |  |
|-----------------|------------------|--|--|--|
| D               | 100,000          |  |  |  |
| В               | 25,000           |  |  |  |
| WEIGHT, KG      | 0,953            |  |  |  |
| MANUFACTURER    | FAG              |  |  |  |
| INTERCHANGE     |                  |  |  |  |
| ABC             | <u>309 2Z</u>    |  |  |  |
| NTN             | <u>BL 309 ZZ</u> |  |  |  |
| SKF             | <u>309-2Z</u>    |  |  |  |
| MRC             | <u>309-MFF</u>   |  |  |  |
| FAFNIR          | <u>309WDD</u>    |  |  |  |
| NEW DEPARTURE   | 77309            |  |  |  |
| FEDERAL/SCHA TZ | <u>1309MFF</u>   |  |  |  |
|                 |                  |  |  |  |