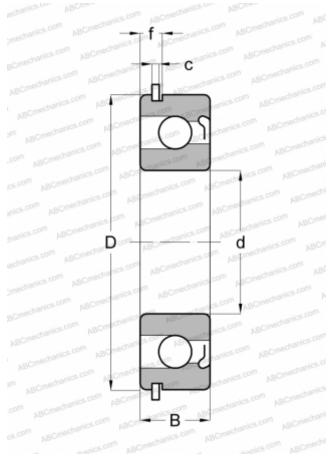

## **Technical specification**

| DIMENSIONS, MM                            |                                        |
|-------------------------------------------|----------------------------------------|
| d                                         | 25,000                                 |
| D                                         | 62,000                                 |
| В                                         | 17,000                                 |
| f                                         | 5,156                                  |
| c                                         | 1,880                                  |
| WEIGHT, KG                                | 0,254                                  |
| MANUFACTURER                              | ABC                                    |
|                                           |                                        |
| INTERCHANGE                               |                                        |
| INTERCHANGE<br>NTN                        | BL 305ZNR                              |
|                                           | <u>BL 305ZNR</u><br><u>305-ZNR</u>     |
| NTN                                       |                                        |
| NTN<br>SKF                                | <u>305-ZNR</u>                         |
| NTN<br>SKF<br>MRC                         | <u>305-ZNR</u><br>305-MFG              |
| NTN<br>SKF<br>MRC<br>FAG                  | 305-ZNR<br>305-MFG<br>305 ZNR          |
| NTN<br>SKF<br>MRC<br>FAG<br>NEW DEPARTURE | 305-ZNR<br>305-MFG<br>305 ZNR<br>47305 |