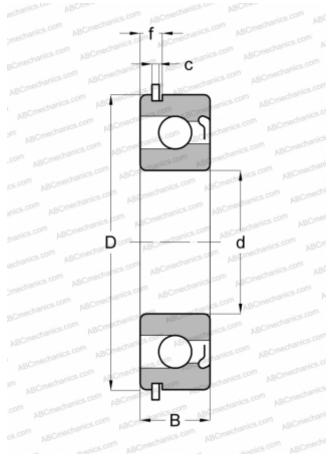

## **Technical specification**

| DIMENSIONS, MM                            |                                          |
|-------------------------------------------|------------------------------------------|
| d                                         | 25,000                                   |
| D                                         | 62,000                                   |
| В                                         | 17,000                                   |
| f                                         | 5,156                                    |
| c                                         | 1,880                                    |
| WEIGHT, KG                                | 0,254                                    |
| MANUFACTURER                              | MRC                                      |
|                                           |                                          |
| INTERCHANGE                               |                                          |
| INTERCHANGE<br>ABC                        | <u>305 ZNR</u>                           |
|                                           | <u>305 ZNR</u><br>BL 305ZNR              |
| ABC                                       |                                          |
| ABC<br>NTN                                | BL 305ZNR                                |
| ABC<br>NTN<br>SKF                         | BL 305ZNR<br>305-ZNR                     |
| ABC<br>NTN<br>SKF<br>FAG                  | BL 305ZNR<br>305-ZNR<br>305 ZNR          |
| ABC<br>NTN<br>SKF<br>FAG<br>NEW DEPARTURE | BL 305ZNR<br>305-ZNR<br>305 ZNR<br>47305 |