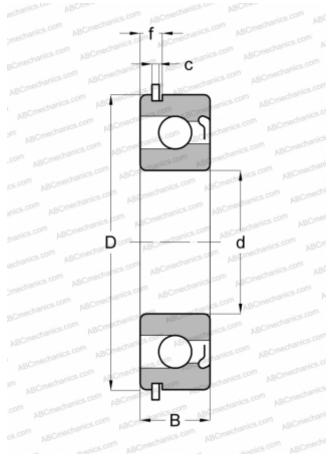

## **Technical specification**

| DIMENSIONS, MM                            |                                          |
|-------------------------------------------|------------------------------------------|
| d                                         | 25,000                                   |
| D                                         | 62,000                                   |
| В                                         | 17,000                                   |
| f                                         | 5,156                                    |
| c                                         | 1,880                                    |
| WEIGHT, KG                                | 0,254                                    |
| MANUFACTURER                              | FAG                                      |
|                                           |                                          |
| INTERCHANGE                               |                                          |
| INTERCHANGE<br>ABC                        | <u>305 ZNR</u>                           |
|                                           | <u>305 ZNR</u><br>BL 305ZNR              |
| ABC                                       |                                          |
| ABC<br>NTN                                | BL 305ZNR                                |
| ABC<br>NTN<br>SKF                         | BL 305ZNR<br>305-ZNR                     |
| ABC<br>NTN<br>SKF<br>MRC                  | BL 305ZNR<br>305-ZNR<br>305-MFG          |
| ABC<br>NTN<br>SKF<br>MRC<br>NEW DEPARTURE | BL 305ZNR<br>305-ZNR<br>305-MFG<br>47305 |