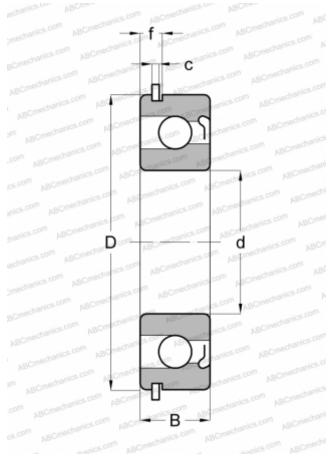

## **Technical specification**

| D | MIC | EN | SIC | DN | S, | MN | 1 |
|---|-----|----|-----|----|----|----|---|
|   |     |    |     |    |    |    |   |

| d                 | 30,000             |  |  |  |  |  |  |
|-------------------|--------------------|--|--|--|--|--|--|
| D                 | 62,000             |  |  |  |  |  |  |
| В                 | 16,000             |  |  |  |  |  |  |
| f                 | 5,156              |  |  |  |  |  |  |
| с                 | 1,905              |  |  |  |  |  |  |
| WEIGHT, KG        | 0,213              |  |  |  |  |  |  |
| MANUFACTURER      | NTN                |  |  |  |  |  |  |
| INTERCHANGE       |                    |  |  |  |  |  |  |
| INTERCHANGE       |                    |  |  |  |  |  |  |
| ABC               | 206 ZNR            |  |  |  |  |  |  |
|                   | 206 ZNR<br>206-ZNR |  |  |  |  |  |  |
| ABC               |                    |  |  |  |  |  |  |
| ABC<br>SKF        | 206-ZNR            |  |  |  |  |  |  |
| ABC<br>SKF<br>MRC | 206-ZNR<br>206-MFG |  |  |  |  |  |  |