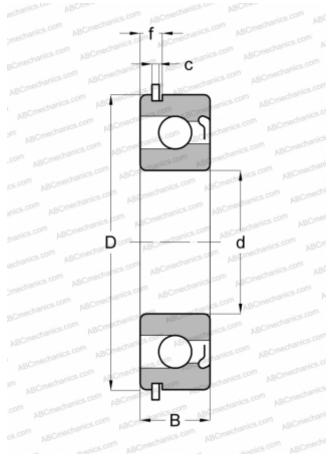

## Deep groove ball bearings

TYPE: Ball bearings, Radial ball bearings, Single row, With filling slot, With snap ring groove, snap ring, shield Z

## DIMENSIONS, MM

| BINEROIONO) INN |                                  |
|-----------------|----------------------------------|
| d               | 40,000                           |
| D               | 80,000                           |
| В               | 18,000                           |
| f               | 5,156                            |
| c               | 1,905                            |
| WEIGHT, KG      | 0,395                            |
| MANUFACTURER    | ABC                              |
| INTERCHANGE     |                                  |
| NTN             | <u>BL 208 ZNR</u>                |
|                 |                                  |
| SKF             | <u>208-ZNR</u>                   |
| SKF<br>MRC      | <u>208-ZNR</u><br><u>208-MFG</u> |
|                 |                                  |
| MRC             | 208-MFG                          |